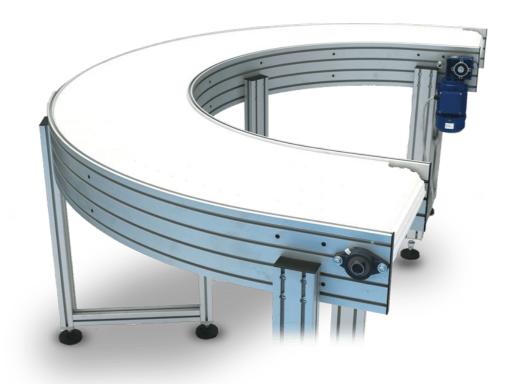

# **BENT BELTS**

#### **DESCRIPTION**

**Minipack®-torre** to complete its product range, offers a complete line of motorized belts that can be used and interfaced to our packaging machines.

Entirely designed by our Lab, they offer reliability and high performance.

Minipack®-torre motorized belts can be combined into existing production lines.