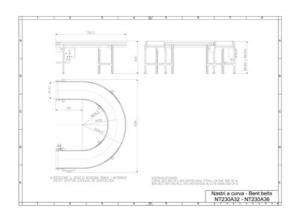

r Lab, they offer reliability and high performance.

Minipack®-torre motorized belts can be combined into existing production lines.

### **TECHNICAL FEATURES**



| Electrical power supply | V     | 200-240    |
|-------------------------|-------|------------|
| Frequency               | Hz    | 50/60      |
| Power                   | kW    | 0,25       |
| Velocità Belt speed     | m/min | 3÷33       |
| Belt width              | mm    | 379<br>456 |
| Belt height             | mm    | 828÷950    |

minipack®-torre shall not be held liable for typos or printing errors in this catalogue. It also reserves the right to make changes to the specified features without prior notice. All trademarks are property of their respective owners and are hereby acknowledged.

### **TECHNICAL DRAWING**