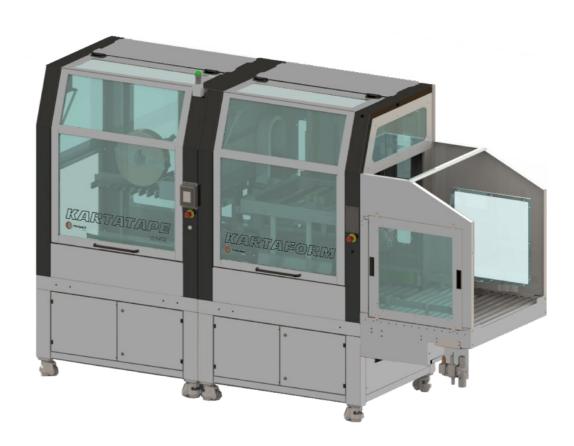

# **KARTAFORM + KARTATAPE**

Automatic flap closer + self-sizing gummed paper taping machine

#### **TOP HIGHLIGHTS**

- o Patented fast coil change kit with motorized lower arm opening standard
- o Energy saving, belt start only in the presence of the box standard
- o Patented and technologically advanced strapping unit
- o Axis handling with brushless motors

# **TECHNICAL FEATURES**

- o Touch screen PLC
- o Easy and intuitive coil change and strapping unit reset
- o Automatic upper flap closing
- Automatic size adjustment
- o Servo-assisted automations
- Automatic box height and width detection
- O Adjustable speed at 3 levels, max belt advance, 30 m/min
- O Average production from 0 to 10 packages per minute, with vegetable glue tape
- o Belt height 75 mm

O Usable belts: standard paper - reinforced paper - heavy reinforced paper

#### **OPTIONAL**

- o Electric plug-in model with built-in autonomous air system
- Automatic box centering
- $^{\circ}\,$  500 mm loading and unloading roller conveyor
- o Professional and adjustable self-braking wheels
- o Lower paper break warning (recommended)
- Lower coil end warning
- o System for lower strapping only