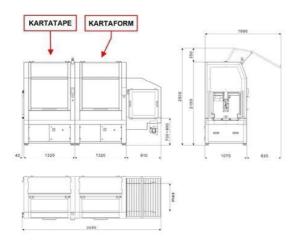

## **TECHNICAL DRAWING**

## **TECHNICAL FEATURES**

|       | MIN    | MAX    |
|-------|--------|--------|
| Width | 150 mm | 600 mm |

| Height  | 150 mm                              | 600 mm                           |
|---------|-------------------------------------|----------------------------------|
| Length  | 250 mm                              | 800 mm                           |
| Voltage | 230V 1 Ph 50/60Hz-2<br>power points | 230V 1 Ph 50/60Hz-2 power points |