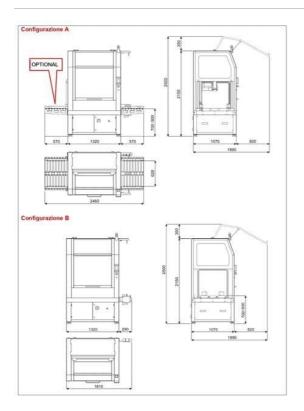

## **TECHNICAL FEATURES**

|       | MIN    | MAX    |
|-------|--------|--------|
| Width | 150 mm | 620 mm |

| Height  | 150 mm       | 620 mm       |
|---------|--------------|--------------|
| Length  | 250 mm       | 800 mm       |
| Voltage | 220 V - 50 V | 220 V - 50 V |

minipack®-torre shall not be held liable for typos or printing errors in this catalogue. It also reserves the right to make changes to the specified features without prior notice. All trademarks are property of their respective owners and are hereby acknowledged.