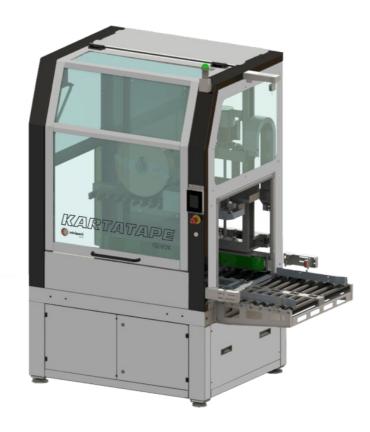

# **KARTATAPE 1562**

Water Activated Tape

#### Water Activated Tape

Water-Activated Tape (commonly referred to as "gummed paper," "gum tape," or "Kraft paper tape") instantly bonds to both virgin and recycled fiber surfaces. It forms an immediate destructive bond, ensuring tamper-evident packaging.

## **TOP HIGHLIGHTS**

- ° Patented fast coil change kit with motorized lower arm opening standard
- ° Energy saving, belt start only in the presence of the box standard
- Patented and technologically advanced strapping unit