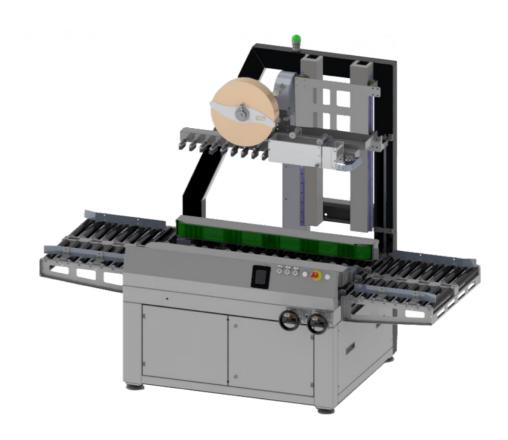

# KARTATAPE\_M 1562

Automatic taping machine with manual adjustment

#### **TOP HIGHLIGHTS**

- o Patented fast coil change kit with motorized lower arm opening standard
- o Energy saving, belt start only in the presence of the box standard
- o LED indicators on the dragging belts for machine status signaling standard
- o Patented and technologically advanced strapping unit

# **TECHNICAL FEATURES**

- o Touch screen PLC
- o Coil change and strapping unit reset simple and intuitive
- o Adjustable speed at 3 levels, max belt advance, 30 m/minute
- O Average production from 0 to 9 packages per minute, with vegetable glue tape
- o Adjustment flyers with millimetric indicator located on the operator side
- o Belt height 75 mm
- o Usable belts: standard paper reinforced paper heavy reinforced paper