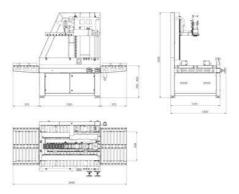

# KARTATAPE\_M 1562

Automatic taping machine with manual adjustment



## **DESCRIPTION**

## **TECHNICAL FEATURES**

|           | Min               | Max               |
|-----------|-------------------|-------------------|
| Width     | 150 mm            | 600 mm            |
| Height    | 150 mm            | 600 mm            |
| Lunghezza | 250 mm            | ∞ mm              |
| Voltaggio | 230V 1 Ph 50/60Hz | 230V 1 Ph 50/60Hz |

# minipack®-torre S.p.A.



minipack®-torre shall not be held liable for typos or printing errors in this catalogue. It also reserves the right to make changes to the specified features without prior notice. All trademarks are property of their respective owners and are hereby acknowledged.

#### **TECHNICAL DRAWING**



#### **TOP HIGHLIGHTS**

- o Patented fast coil change kit with motorized lower arm opening standard
- o Energy saving, belt start only in the presence of the box standard
- o LED indicators on the dragging belts for machine status signaling standard
- o Patented and technologically advanced strapping unit

# **TECHNICAL FEATURES**

- o Touch screen PLC
- o Coil change and strapping unit reset simple and intuitive
- o Adjustable speed at 3 levels, max belt advance, 30 m/minute
- O Average production from 0 to 9 packages per minute, with vegetable glue tape
- o Adjustment flyers with millimetric indicator located on the operator side
- o Belt height 75 mm
- o Usable belts: standard paper reinforced paper heavy reinforced paper

#### **OPTIONAL**

- o Electric plug-in model with built-in a