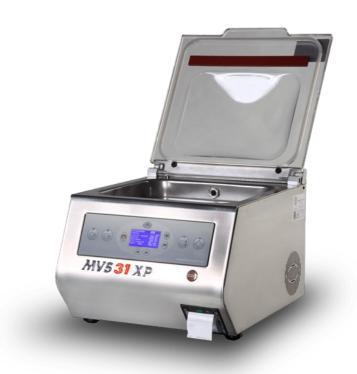

# MVS31 XP

#### **DESCRIPTION**

With the new series of **chamber vacuum packaging machines MVS XP** the vacuum created in the packing process can be traced: it is an innovative and revolutionary possibility for the internal vacuum, typical of the continuous thrust to the innovation that characterizes all the packaging machines signed by **minipack®-torre**.

In fact, some models of the series give the possibility to print the labels for each machining, on which they are given the most important information of the packaging operation.

In these **chamber vacuum packaging machines**, another innovative and feature-rich element is the control panel, a true flagship that encompasses some pioneering technologies in the food packaging sector. Thanks to its high degree of interactivity and the simplicity of navigation between functions, the Panel allows a quick setting of operations, helping the operator to schedule even the technical