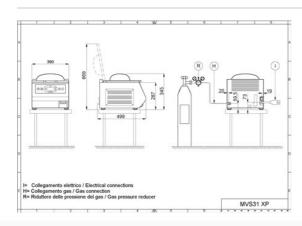

### **TECHNICAL DRAWING**

#### **TECHNICAL FEATURES**

| Electrical power supply                 | 120V 60Hz 1Ph<br>230V 50/60Hz 1Ph     |
|-----------------------------------------|---------------------------------------|
| MAX power installed                     | 0,9 kW (120V)<br>0,82 kW (230V)       |
| Maximum current                         | 7.5 A (120V)<br>3.5 A (230V)          |
| Dimensions of the sealing bars          | 310 mm                                |
| Packaging cycle (Vacuum<br>99.9%)       | Vacuum= 22 s<br>Air re-immission= 4 s |
| Vacuum pump                             | 8 mc                                  |
| Machine dimensions (lid open)           | 390x499x669 mm                        |
| Machine dimensions (lid closed)         | 390x499x345 mm                        |
| Machine weight (Net/Gross)              | 37/41 kg                              |
| Available chamber dimensions (Tank+lid) | 325x243,5x158 mm                      |