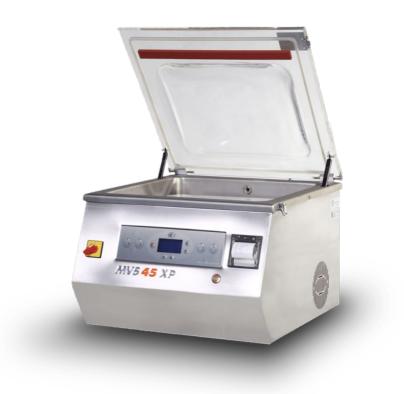

# MVS45 XP

TABLETOP VACUUM - SEALING BAR 450 MM - PROCESS TRACKING AND LABELLER

#### DESCRIPTION

With the new **MVS XP** line the vacuum inside the package can be traced: it is a new and revolutionary concept for the internal vacuum, an exclusive innovation in the minipack®-torre style.

In fact, some models in the range of **chamber vacuum sealers** offer the possibility to obtain for each packing operation a label in which the essential information of the machining is printed.

The control panel installed on these machines, at the forefront of the technology of the food industry, is a new concept. The display allows a quick setting of operations thanks to its interactivity and ease of navigation and helps the user to program the technical and assistance interventions. The whole new line of vacuum packaging machines XP is CE/ETL/NSF Certified.