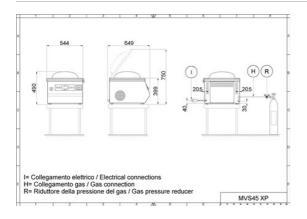

## **TECHNICAL DRAWING**

### **TECHNICAL FEATURES**

|                                            | MVS45 XP<br>Front Bar                 | MVS45 XP<br>2 Side Bars               |
|--------------------------------------------|---------------------------------------|---------------------------------------|
| Electrical power supply                    | 120V 60Hz 1Ph<br>230V 50/60Hz 1Ph     | 120V 60Hz 1Ph<br>230V 50/60Hz 1Ph     |
| MAX power installed                        | 1,4 kW (120V)<br>1,1 kW (230V)        | 2,0 Kw (120V)<br>2,0 Kw (230V)        |
| Maximum current                            | 13 A (120V)<br>6 A (230V)             | 17 A (120V)<br>9 A (230V)             |
| Dimensions of the sealing bars             | 450 mm                                | 450 mm                                |
| Packaging cycle<br>(Vacuum 99,9%)          | Vacuum= 24 s<br>Air re-immission= 8 s | Vacuum= 24 s<br>Air re-immission= 8 s |
| Vacuum pump                                | 20 mc                                 | 20 mc                                 |
| Machine dimensions (lid open)              | 544x649x750 mm                        | 544x649x750 mm                        |
| Machine dimensions (lid closed)            | 544x649x490 mm                        | 544x649x490 mm                        |
| Machine weight (Net/Gross)                 | 78/87 kg                              | 78/87 kg                              |
| Available chamber dimensions<br>(Tank+lid) | 466x405.5x226 mm                      | 351x466x226 mm                        |