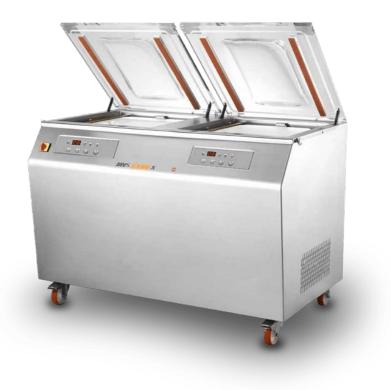

# MVS52 DV X

#### DOUBLE TANK TROLLEY VACUUM - SEALING BARS 530 MM

# DESCRIPTION

Designed in cooperation with some important chefs, the **MVS X chamber vacuum sealers** line has a series of avant-garde capabilities and highly technological content, with the utmost ease of use. Thanks to the collaboration with industry professionals, this line of **vacuum packaging machines** is equipped with specific functionalities for the needs of professional packaging.