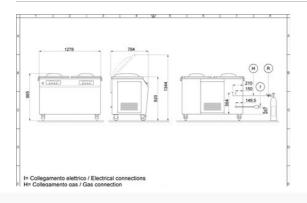

# **TECHNICAL DRAWING**

R= Riduttore della pressione del gas / Gas pressure reducer

MVS52DV X