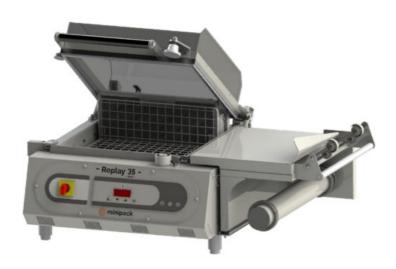

#### **DESCRIPTION**

The **REPLAY evo** range offers more basic products, yet with the same high quality. Equipped with new cutting-edge and exclusive systems, it is the most competitive offer of the new **minipack®-torre** chamber machines.

**REPLAY 35** evo combines significant technological content with a basic and compact shape in order to aim at substance without losing sight of excellence, a characteristic common to all machines made by **minipack®-torre**.

## **PLUS**

- Innovative rool holder support for quick film changes
- o Double magnet sealing kit as standard
- Soft shrink
- Fan stop
- o Ultra-performing steel heating elements
- o Mobile product plate, released from the reel support
- o Possibility of height adjustment of the internal plate
- o g storable programs
- Reduced energy consumption
- New latest-generation board