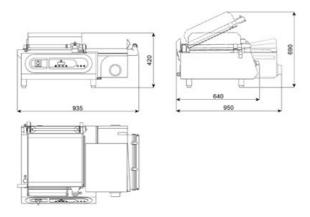

### **TECHNICAL FEATURES**

| Electrical power supply                  | 230V 1Ph<br>120V 1Ph        |
|------------------------------------------|-----------------------------|
| Maximum power installed                  | 2kW (230V)<br>2,25kW (120V) |
| Maximum current                          | 8,6A (230V)<br>19A (120V)   |
| MAX product size                         | 350x240x140 mm              |
| Available dimensions of the sealing bars | 380x250 mm                  |
| MAX Reel Dimensions (Ø x length)         | Ø200x380 mm                 |
| Machine dimensions (open hood)           | 935x420x640 mm              |
| Machine dimensions (closed hood)         | 935x690x640 mm              |
| Weight (Net/Gross)                       | 49-63 kg                    |

## **TECHNICAL DRAWING**