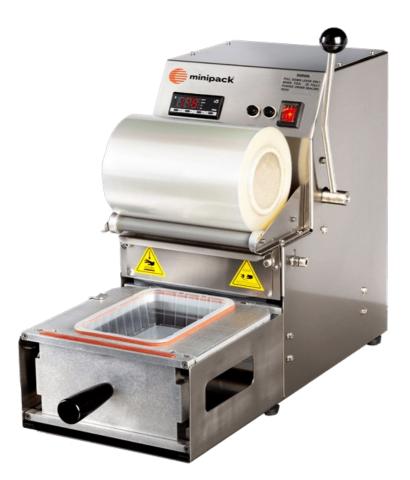

### DESCRIPTION

The **Sealpro 20** is a solid and sturdy stainless steel benchtop tray sealer. Equipped with a thermostat for accurate welding temperature management and a Teflon-coated sealing plate, it is the ideal machine for the delicatessen counter in shops and supermarkets. It can be equipped with a dual mold in a single block, allowing for easy and immediate tray format change by simple extraction and

## **TECHNICAL FEATURES**

| Power supply            | 220V - 50hz               |
|-------------------------|---------------------------|
| Maximum installed power | 1kW                       |
| Production capacity     | up to 5 cycles per minute |
| Maximum tray size       | 200x270x100mm             |
| Maximum roll size       | 200mm                     |
| Double mould option     | Yes                       |
| Customizable mould      | Yes                       |
| Machine size            | 250x450x560               |
| Weight                  | 30kg                      |