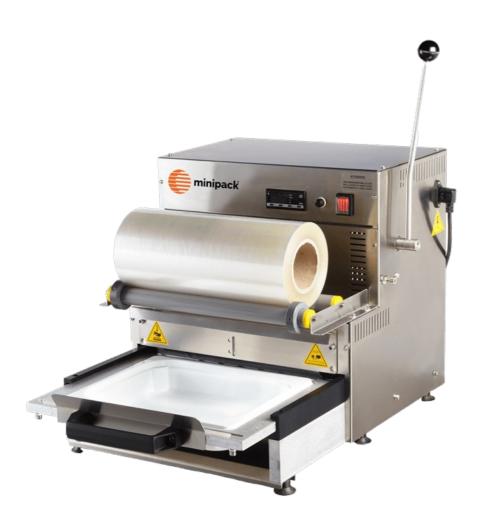

## **DESCRIPTION**

The **Sealpro 25** is a robust countertop tray sealer for large-sized trays, entirely made of stainless steel. It features a thermostat for accurate welding temperature management and a Teflon-coated sealing plate. It can be equipped with multi-cavity molds.