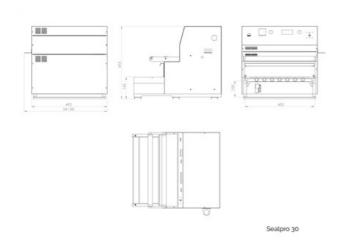

### **TECHNICAL DRAWING**

#### **TECHNICAL FEATURES**

| Power supply            | 230V - 50hz               |
|-------------------------|---------------------------|
| Maximum installed power | 2,5kW                     |
| Production capacity     | up to 8 cycles per minute |
| Maximum tray size       | 380x270x120mm             |
| Maximum roll size       | 420mm                     |
| Mold change             | Yes                       |
| Customizable mold       | Yes                       |
| Machine size            | 570x470x480mm             |
| Weight                  | 40kg                      |