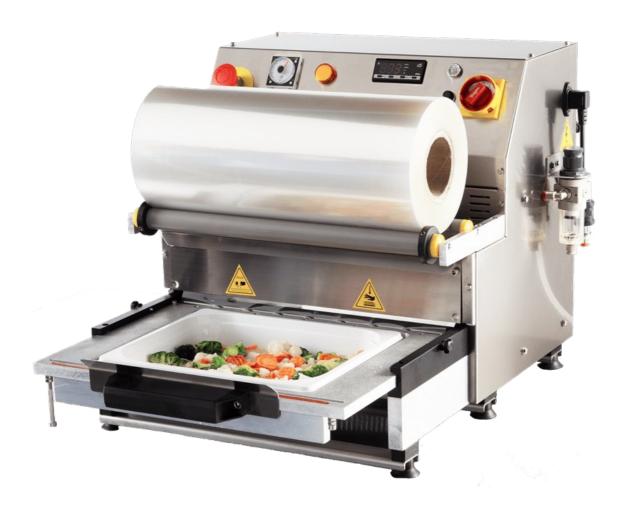

#### **DESCRIPTION**

The **Sealpro 30** is a reliable and robust semi-automatic countertop tray sealer. The machine's usage is extremely simple, and the quick mold change system allows for format change in just a few minutes. It can be equipped with multi-cavity die-cut molds for trays of different shapes.

#### Available upon request:

- Mold for 1 tray
- Mold for 2 trays
- · Mold for 3 trays
- · Mold for 4 trays
- Mold for 5 trays
- · Mold for 6 trays
- · Universal sealing plate
- Die-cut mold for every type of tray
- · Gas flushing version supplement
- Die-cut mold for 1 gas flushing tray
- Die-cut mold for 2 gas flushing trays
- Silent compressor
- · Stainless steel cart