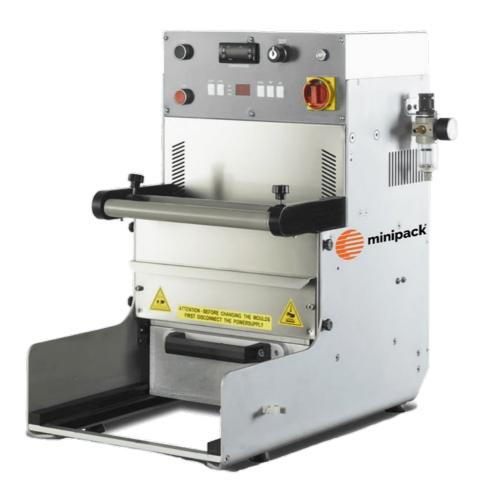

## **DESCRIPTION**

The **Sealpro 41** is a compact benchtop heat sealer for modified atmosphere packaging with particular attention to food hygiene and safety.

The vacuum sensor allows for precise adjustment of vacuum and gas levels. The drawer is mounted on special guides that enable effortless movement. Available in both die-cut mold and universal

sealing plate versions.

The machine is extremely easy to use, even for operators without specific technical skills.

## **TECHNICAL FEATURES**

| Power supply                        | 230V - 50hz               |
|-------------------------------------|---------------------------|
| Maximum installed power             | 1kW                       |
| Production capacity                 | up to 3 cycles per minute |
| Maximum tray size                   | 265x180x90mm              |
| Max roll width                      | 300mm                     |
| Vacuum pump                         | 8 m3/h (Busch)            |
| Customizable mold                   | Yes                       |
| Modified atmosphere packaging (MAP) | Yes                       |
| Vacuum sensor                       | Yes                       |
| Machine dimensions                  | 380x640x670mm             |
| Weight                              | 50kg                      |