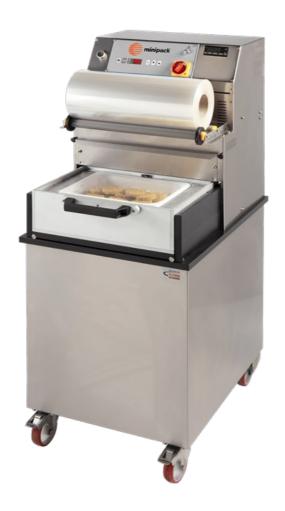

# **SEALPRO 50**

#### **DESCRIPTION**

The **Sealpro 50** is designed for modified atmosphere packaging, with particular attention to food hygiene and safety. Thanks to the installation of a dedicated sensor, it allows precise adjustment of vacuum and gas, making it suitable even for operators without technical experience. Moreover, the quick mold change system allows for format changes in a few minutes, while the drawer, mounted

on special guides, moves smoothly.

Available on request:

- Mold for 1 tray
- Mold for 2 trays
- Mold for 3 trays
- Mold for 4 trays
- Mold for 5 trays
- Mold for 6 trays
- Universal sealing plate
- Skin mold on cardboard 1 imprint (h. 45mm)
- Skin mold on cardboard 2 imprints (h. 45mm)
- Automatic trim winder standard or with rubberized roller
- Tray skin
- 10mm over skin on tray
- 40mm over skin on cardboard
- Automatic drawer opening closure
- Special voltage supplement
- Internal silent compressor