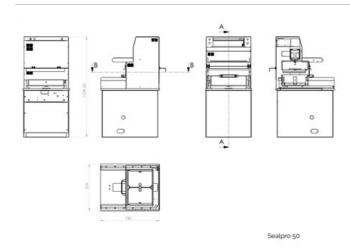

oduction capacity  Maximum tray size  Max roll width  Mold change  Customizable mold  Vacuum pump  Modified atmosphere packaging | up to 5 cycles per minute  380x270x120mm  420mm - skin 450mm  Yes  Yes  20-40-60 m3/h |



| Vacuum sensor                       | Yes            |
|-------------------------------------|----------------|
| Customized digital sealing programs | 5              |
| Machine dimensions                  | 810x550x1300mm |
| Weight                              | 150kg          |

minipack®-torre shall not be held liable for typos or printing errors in this catalogue. It also reserves the right to make changes to the specified features without prior notice. All trademarks are property of their respective owners and are hereby acknowledged.

### **TECHNICAL DRAWING**